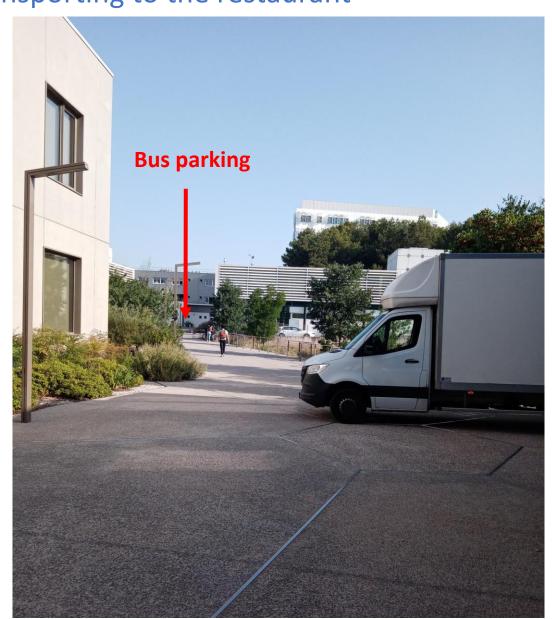

## 10th ESD - Conference dinner - evening of Wednesday 12th July Transporting to the restaurant

 Departure: 4 buses from Ecole Nationale Supérieure de Chimie at 6:30 pm

 Bus parking: when leaving the building, on the right at 100 m