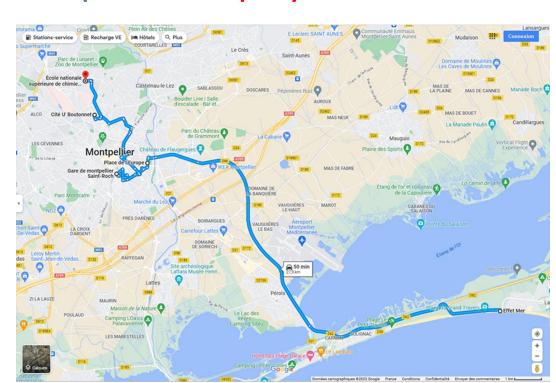

## 10th ESD - Conference dinner - evening of Wednesday 12th July Transporting to the restaurant

 Departure: 4 buses from Ecole Nationale Supérieure de Chimie at 6:30 pm

 Bus parking: when leaving the building, on the right at 100 m

## Effet mer restaurant – Grande Motte beach (30 min. by bus from Ecole de chimie)

### Transporting from the restaurant to Montpellier

Departure: 4 buses from the restaurant at midnight

- **Bus parking:** on the road in front of the restaurant entrance

- Bus route: For the return, stops in Montpellier have been planned. It's up to you to check which one is

closest to your hotel:

1 Place de l'Europe

2 Saint-Roch train station

**3** Cité U' Boutonnet (students apartments)

4 Ecole Nationale de chimie

The last trams leave the terminals at 0:40 am.

2 stops in the center of Montpellier,