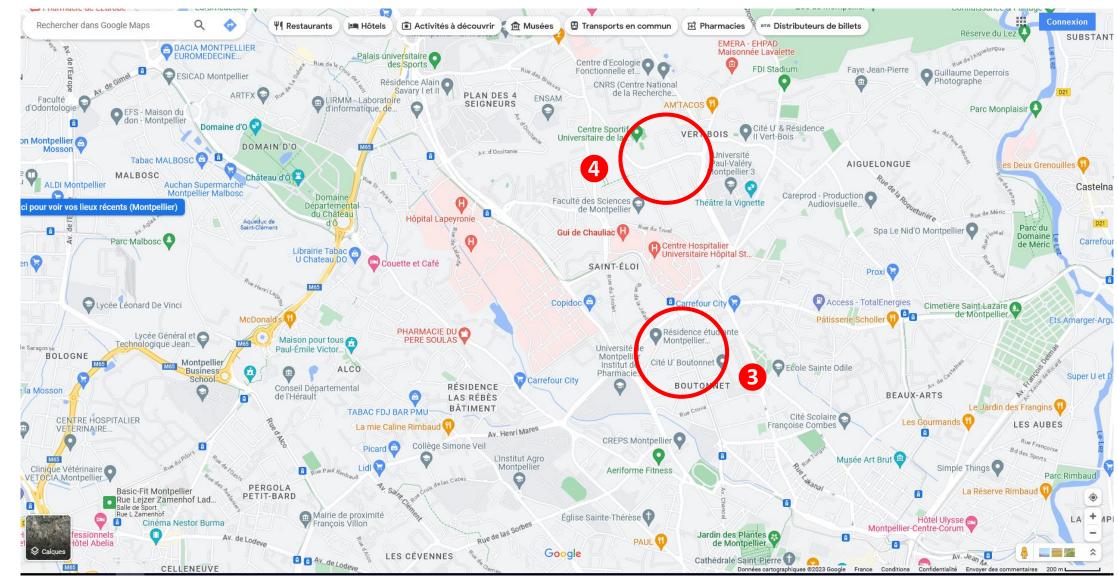

closest to your hotel:

1 Place de l'Europe

2 Saint-Roch train station

**3** Cité U' Boutonnet (students apartments)

4 Ecole Nationale de chimie

The last trams leave the terminals at 0:40 am.

2 stops in the center of Montpellier,

2 in the north