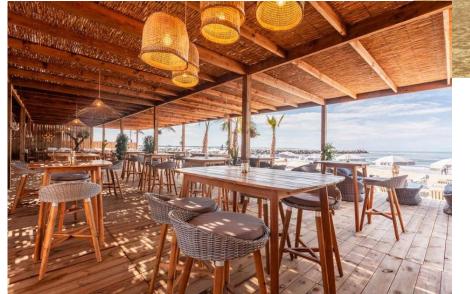

#### A private area on the restaurant:

a saxophonist, a caricaturist and a photobox (photo souvenir)

**Dance floor and DJ** 

#### A private area on the restaurant:

(restaurant staff identify you as conference participant)

conference badge + blue bracelet