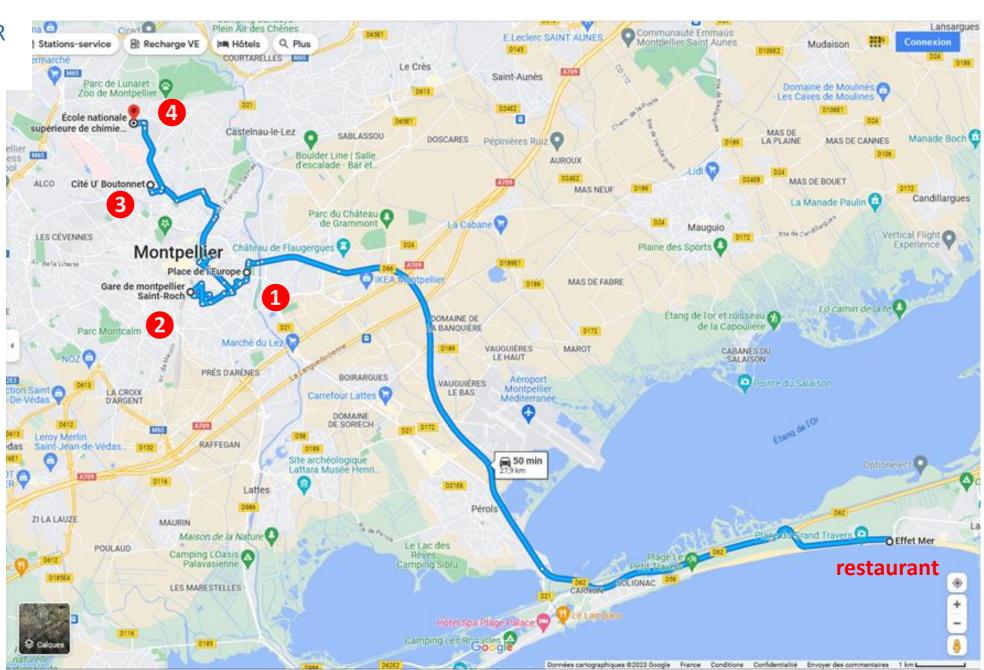

## 10th ESD - Conference dinner - evening of Wednesday 12th July Transporting to the restaurant

 Departure: 4 buses from Ecole Nationale Supérieure de Chimie at 6:30 pm

 Bus parking: when leaving the building, on the right at 100 m

## Effet mer restaurant – Grande Motte beach (30 min. by bus from Ecole de chimie)

### Transporting from the restaurant to Montpellier

Departure: 4 buses from the restaurant at midnight

- **Bus parking:** on the road in front of the restaurant entrance

- Bus route: For the return, stops in Montpellier have been planned. It's up to you to check which one is

closest to your hotel:

1 Place de l'Europe

2 Saint-Roch train station

**3** Cité U' Boutonnet (students apartments)

4 Ecole Nationale de chimie

The last trams leave the terminals at 0:40 am.

2 stops in the center of Montpellier,

2 in the north