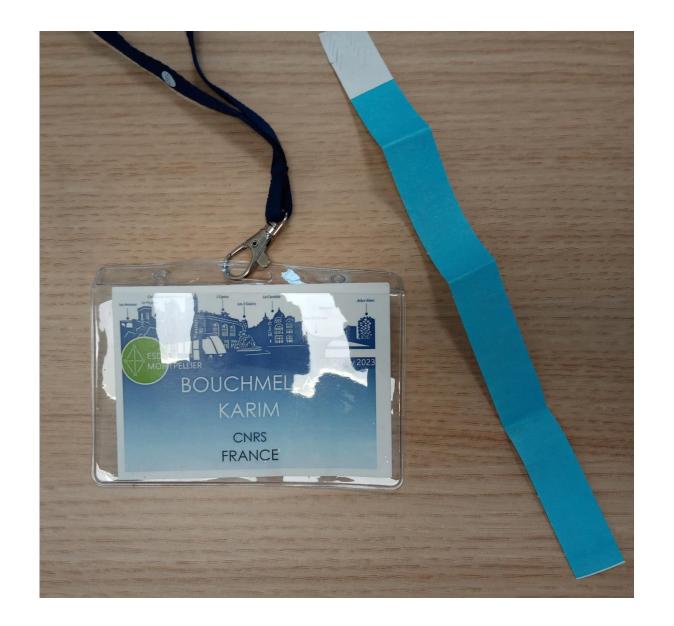

#### A private area on the restaurant:

(restaurant staff identify you as conference participant)

conference badge + blue bracelet